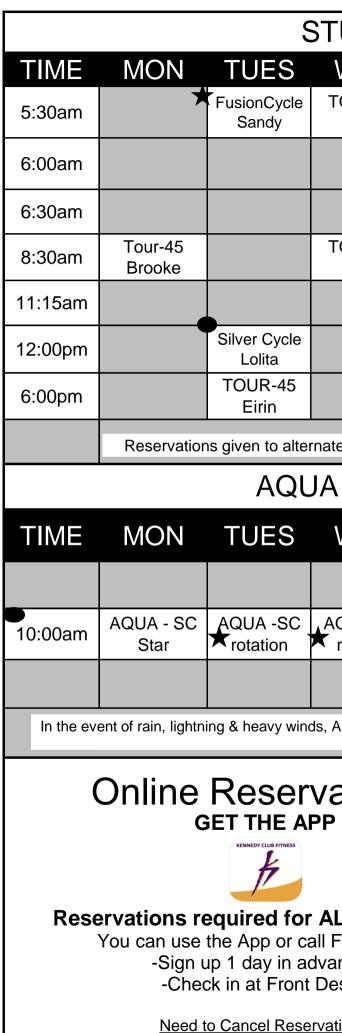

## SUMMER June 17th, 2024

| STUDIO 2     |                                                                                                                                                                                                                                             |                                                                                                                                               |                      |                                |                    |                                      |  |  |  |  |  |
|--------------|---------------------------------------------------------------------------------------------------------------------------------------------------------------------------------------------------------------------------------------------|-----------------------------------------------------------------------------------------------------------------------------------------------|----------------------|--------------------------------|--------------------|--------------------------------------|--|--|--|--|--|
| ME           | MON                                                                                                                                                                                                                                         | TUES                                                                                                                                          | WED                  | THURS                          | FRI                | SAT                                  |  |  |  |  |  |
| 30am         | *                                                                                                                                                                                                                                           | FusionCycle<br>Sandy                                                                                                                          | TOUR-45<br>Lolita    |                                | TOUR-45<br>Eirin   |                                      |  |  |  |  |  |
| 00am         |                                                                                                                                                                                                                                             |                                                                                                                                               |                      |                                |                    | 9:00am                               |  |  |  |  |  |
| 80am         |                                                                                                                                                                                                                                             |                                                                                                                                               |                      |                                |                    | TOUR-45<br>rotation                  |  |  |  |  |  |
| 80am         | Tour-45<br>Brooke                                                                                                                                                                                                                           |                                                                                                                                               | TOUR-45<br>Bob       |                                | TOUR-60<br>Bob     |                                      |  |  |  |  |  |
| 15am         |                                                                                                                                                                                                                                             |                                                                                                                                               |                      | Silver Cycle<br>Lolita/Barbara |                    |                                      |  |  |  |  |  |
| 00pm         |                                                                                                                                                                                                                                             | Silver Cycle<br>Lolita                                                                                                                        |                      | *Every 1st & 3rd Thurs.        |                    | SUN                                  |  |  |  |  |  |
| )0pm         |                                                                                                                                                                                                                                             | TOUR-45<br>Eirin                                                                                                                              |                      | Speed Cycle<br>Lolita          |                    | <u>9:00am</u><br>TOUR-45             |  |  |  |  |  |
|              | Reservation                                                                                                                                                                                                                                 | start                                                                                                                                         | rotation             |                                |                    |                                      |  |  |  |  |  |
| AQUA CLASSES |                                                                                                                                                                                                                                             |                                                                                                                                               |                      |                                |                    |                                      |  |  |  |  |  |
| ME           | MON                                                                                                                                                                                                                                         | TUES                                                                                                                                          | WED                  | THURS                          | FRI                | SAT                                  |  |  |  |  |  |
|              |                                                                                                                                                                                                                                             |                                                                                                                                               |                      |                                |                    |                                      |  |  |  |  |  |
| 00am         | AQUA - SC<br>Star                                                                                                                                                                                                                           |                                                                                                                                               | AQUA -SC<br>rotation | AQUA-SC<br>Sharon              | AQUA-SC<br>Sheryl  | <u>10:00am</u><br>AQUA -SC<br>Shervl |  |  |  |  |  |
| n the eve    | Star     Atotation     Atotation     Sharon     Sheryl       AQUA INFO     LC = Long Course     SC = Short Course     Sheryl       the event of rain, lightning & heavy winds, Aqua classes will be cancelled. Please     Please     Sheryl |                                                                                                                                               |                      |                                |                    |                                      |  |  |  |  |  |
| Rese         | Online<br>G                                                                                                                                                                                                                                 | <u>CLUB HOURS</u><br>M-Thr 5am -9pm<br>Fri. 5am -8pm<br>Sat: 7am -7pm<br>Sun: 7am -6pm                                                        |                      |                                |                    |                                      |  |  |  |  |  |
|              | You can use<br>Sign u<br>-Cheo<br><u>Need t</u><br>do so at least                                                                                                                                                                           | <u>KIDS CLUB</u><br>MonFri. 8am-1pm<br>Tues. 4-7:30<br>Sat - 8am-12pm<br><u>Reservations required</u><br><u>Contact -</u> <b>805-226-4343</b> |                      |                                |                    |                                      |  |  |  |  |  |
|              |                                                                                                                                                                                                                                             | •                                                                                                                                             |                      |                                | <u>Contact - 8</u> | 05-226-4343                          |  |  |  |  |  |